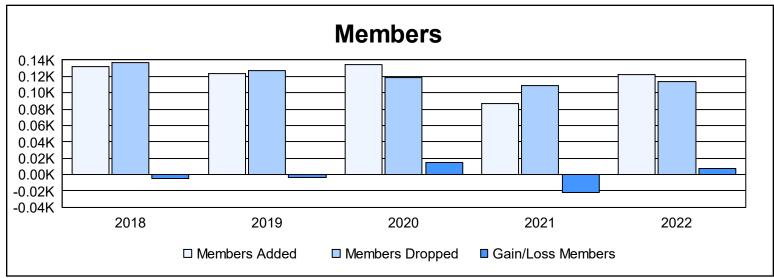

District 108IA3 As of June 2022 Cumulative

| Year      | New<br>Clubs | Dropped<br>Clubs | Gain/<br>Loss<br>Clubs | New<br>Members | Charter<br>Members | Reinstate<br>Members | Transfer<br>Members | Total<br>Member<br>Added | Total<br>Members<br>Dropped | Gain/<br>Loss<br>Members |
|-----------|--------------|------------------|------------------------|----------------|--------------------|----------------------|---------------------|--------------------------|-----------------------------|--------------------------|
| 2017-2018 | 0            | 0                | 0                      | 122            | 0                  | 6                    | 4                   | 132                      | 137                         | -5                       |
| 2018-2019 | 0            | 0                | 0                      | 104            | 0                  | 9                    | 11                  | 124                      | 127                         | -3                       |
| 2019-2020 | 1            | 0                | 1                      | 92             | 30                 | 4                    | 8                   | 134                      | 119                         | 15                       |
| 2020-2021 | 0            | 0                | 0                      | 81             | 0                  | 0                    | 6                   | 87                       | 109                         | -22                      |
| 2021-2022 | 0            | 0                | 0                      | 116            | 0                  | 1                    | 5                   | 122                      | 114                         | 8                        |
| Average   | 0            | 0                | 0                      | 103            | 6                  | 4                    | 7                   | 120                      | 121                         | -1                       |