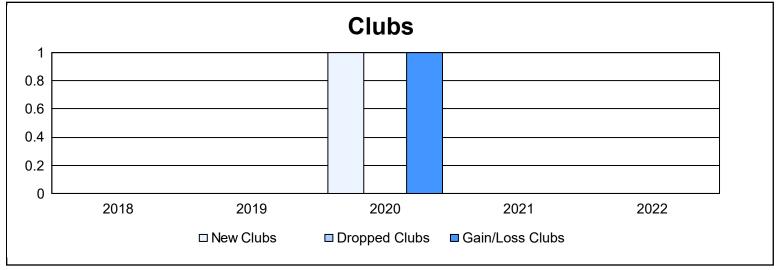

District 108IA3 As of June 2022 Cumulative

| Year      | New<br>Clubs | Dropped<br>Clubs | Gain/<br>Loss<br>Clubs | New<br>Members | Charter<br>Members | Reinstate<br>Members | Transfer<br>Members | Total<br>Member<br>Added | Total<br>Members<br>Dropped | Gain/<br>Loss<br>Members |
|-----------|--------------|------------------|------------------------|----------------|--------------------|----------------------|---------------------|--------------------------|-----------------------------|--------------------------|
| 2017-2018 | 0            | 0                | 0                      | 122            | 0                  | 6                    | 4                   | 132                      | 137                         | -5                       |
| 2018-2019 | 0            | 0                | 0                      | 104            | 0                  | 9                    | 11                  | 124                      | 127                         | -3                       |
| 2019-2020 | 1            | 0                | 1                      | 92             | 30                 | 4                    | 8                   | 134                      | 119                         | 15                       |
| 2020-2021 | 0            | 0                | 0                      | 81             | 0                  | 0                    | 6                   | 87                       | 109                         | -22                      |
| 2021-2022 | 0            | 0                | 0                      | 116            | 0                  | 1                    | 5                   | 122                      | 114                         | 8                        |
| Average   | 0            | 0                | 0                      | 103            | 6                  | 4                    | 7                   | 120                      | 121                         | -1                       |